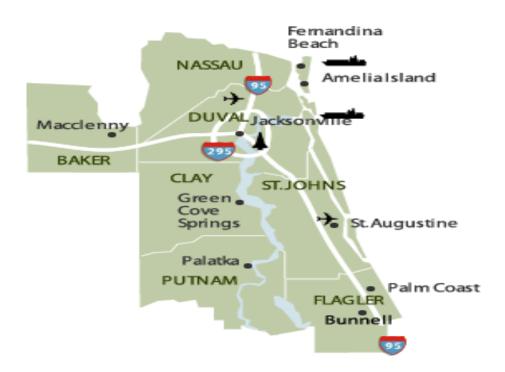

# 2020 Statewide Professional Theatre Directory by Region

Professional,
live theatre
companies
located in 8
Florida regions:









Click company's web link to get to website and connect to its virtual content and social media:





# **NORTH CENTRAL**

Florida counties:





Click company's web link to get to website and connect to its virtual content and social media:

**Located in Alachua:** 

The Hippodrome Theatre www.thehipp.org



# **NORTHEAST**

#### Florida counties:





Click company's web link to get to website and connect to its virtual content and social media:

#### **Located in Duval:**

#### **Alhambra Dinner Theatre**

www.alhambrajax.com

#### **Theatreworks**

www.theatreworksjax.com



TAMPA BAY

#### Florida counties:



Click company's web link to get to website and connect to its virtual content and social media:

#### 2 Located in Pasco:

**Show Palace Dinner Theatre** 

www.showpalacedinnertheatre.com

**Stages Productions Family Theatre** 

www.stagesproductions.com

# 4 Located in Hillsborough:

Bits N Pieces Puppet Theatre

www.puppetworld.com

**Jobsite Theater** 

www.jobsitetheater.org

**Stageworks Theatre** 

www.stageworkstheatre.org

The Tampa Repertory Theatre www.tamparep.org 3 Located in Pinellas:

American Stage Theatre Comp