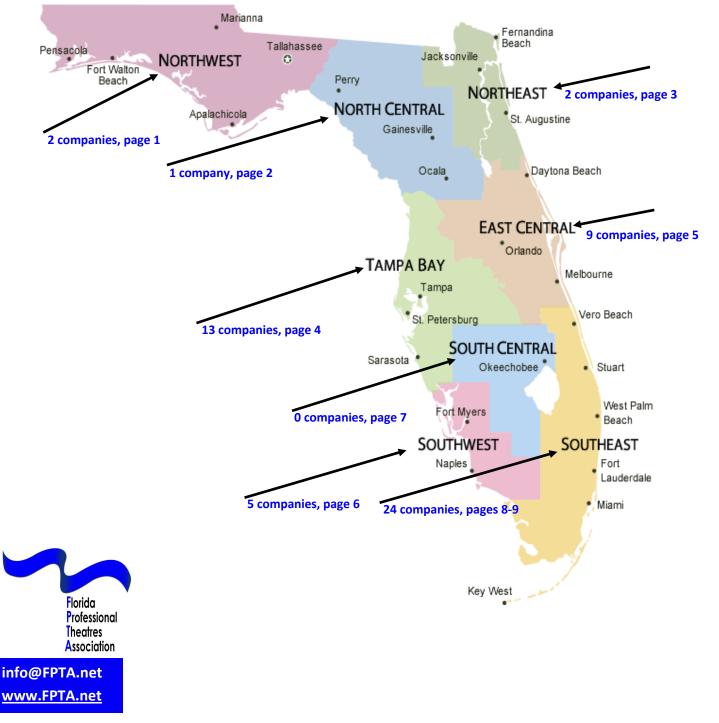

# 2020 Statewide Professional Theatre Directory by Region

Professional,
live theatre
companies
located in 8
Florida regions:

Click company's web link to get to website and connect to its virtual content and social media:

# **NORTH CENTRAL**

Florida counties:

Click company's web link to get to website and connect to its virtual content and social media:

**Located in Alachua:** 

The Hippodrome Theatre www.thehipp.org

# **NORTHEAST**

#### Florida counties:

Click company's web link to get to website and connect to its virtual content and social media:

#### **EAST CENTRAL**

# Florida counties:

Click company's web link to get to website and connect to its virtual content and social media:

## **SOUTH CENTRAL**

#### SOUTHEAST