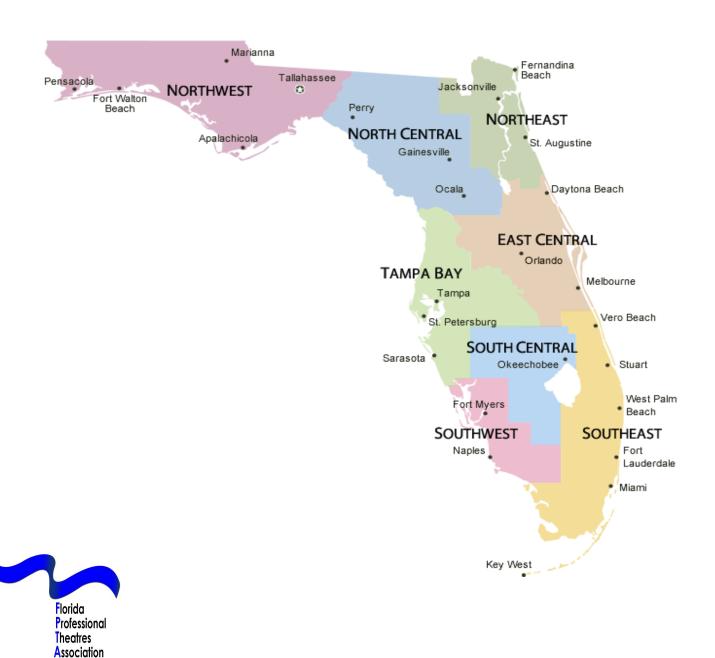

# 2020 Statewide Professional Theatre Directory by Region

Professional,
live theatre
companies
located in 8
Florida regions:

Click company's web link to get to website and connect to its virtual content and social media: