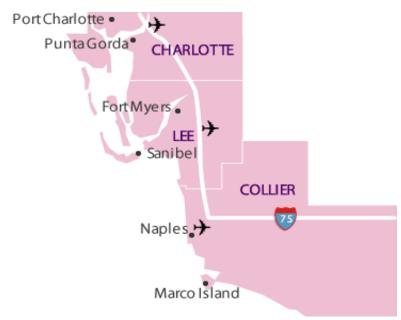

# 3 Located in Lee: **Broadway Palm Dinner Theatre Florida Repertory Theatre** www.floridarep.org **Players Circle Theatre** www.playerscircle.org 2 Located in Collier: **Gulfshore Playhouse** www.gulfshoreplayhouse.org **TheatreZone** www.theatre.zone