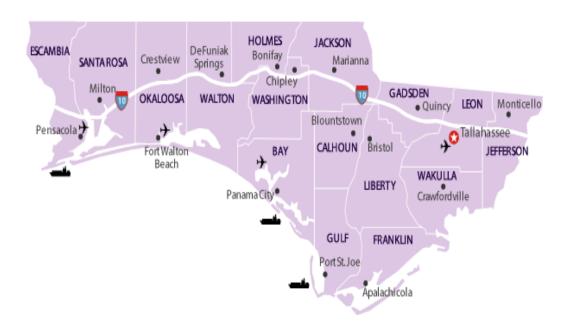

# 2020 Statewide Professional Theatre Directory by Region

Professional,
live theatre
companies
located in 8
Florida regions:

Click company's web link to get to website and connect to its virtual content and social media: