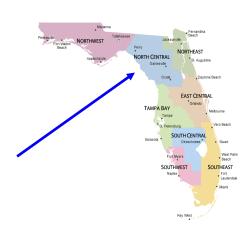

# 2020 Statewide Professional Theatre Directory by Region

Professional,
live theatre
companies
located in 8
Florida regions:

Click company's web link to get to website and connect to its virtual content and social media: